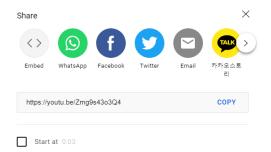

### **EMBEDDING VIDEOS INTO YOUR PORTAL**

To embed the video within your company's portal using HTML. Please select on the 'Share' icon in the video's player screen.

Once clicked, a pop-up will appear with the video link and a few Share options. Please select 'Embed'.

Once selected, a video viewer alongside HTML code will appear. Select 'Copy' and paste it into your portal's HTML section.

For assistance with this, please contact your IT Department.