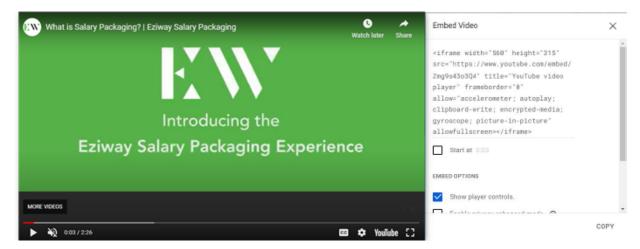

### **EMBEDDING VIDEOS INTO YOUR PORTAL**

To embed the video within your company's portal using HTML. Please select on the 'Share' icon in the video's player screen.

Once clicked, a pop-up will appear with the video link and a few Share options. Please select 'Embed'.

Once selected, a video viewer alongside HTML code will appear. Select 'Copy' and paste it into your portal's HTML section.

For assistance with this, please contact your IT Department.