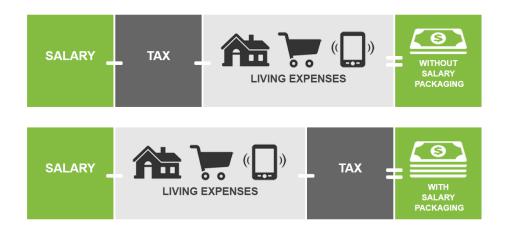

# We offer our employees Salary Packaging!

Pay for everyday items using pre-tax dollars.

Salary Packaging makes it possible to pay for selected everyday items and expenses from your pre-tax salary.

Not only can it reduce your taxable income, but Salary Packaging also aims to put more money in your pocket. Salary Packaging is an ATO approved method of restructuring your salary by reducing the tax you pay and increasing your net take home pay.

When you Salary Package, money for certain personal expenses (called benefits) is deducted or

'sacrificed' from your salary before tax is taken out. You then only pay tax on the remaining portion of your salary.

The packaged amount plus the remainder result in an increased take home salary, making salary packaging an attractive option.

Contact us to discuss your eligibility to Salary Package and how much you can save given your individual circumstances.